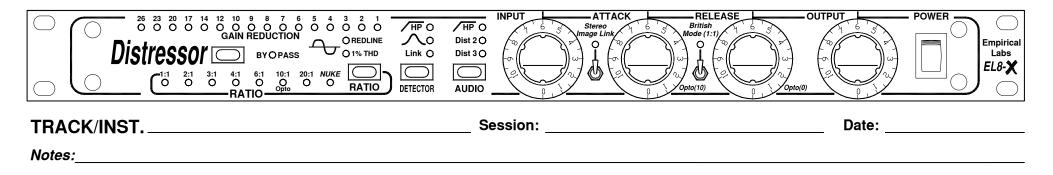

## **Distressor Recall Sheet**

| 26     23     20     17     14     12     10     9     8     7     6     5     4     3     2     1       Main     MacDuction     Main     MacDuction     Main     MacDuction     Main     MacDuction     Main     MacDuction     Main     Main | INPUT ATTACK RELEASE   Obist 2O Dist 3O Dist 3O   AUDIO 0 | OUTPUT POWER Empirical Labs |
|------------------------------------------------------------------------------------------------------------------------------------------------------------------------------------------------------------------------------------------------------------------------------------------------------------------------------------------------------------------------------------------------------------------------------------------------------------------------------------------------------------------------------------------------------------------------------------------------------------------------------------------------------------------------------------------------------------------------------------------------------------------------------------------------------------------------------------------------|-----------------------------------------------------------|-----------------------------|
| TRACK/INST                                                                                                                                                                                                                                                                                                                                                                                                                                                                                                                                                                                                                                                                                                                                                                                                                                     | Session:                                                  | Date:                       |
| Notes:                                                                                                                                                                                                                                                                                                                                                                                                                                                                                                                                                                                                                                                                                                                                                                                                                                         |                                                           |                             |

Write in the I nput and Output levels, Attack and Release times, and color in any LED's that are lit to indicate section status.