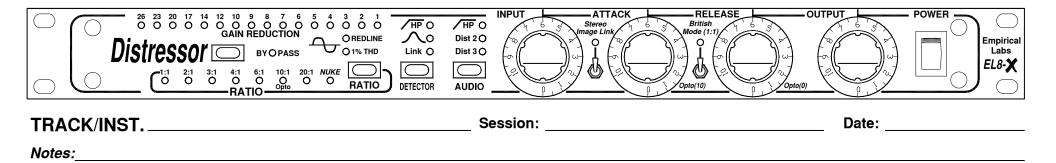

## **Distressor Recall Sheet**

| 26     23     20     17     14     12     10     9     8     7     6     5     4     3     2     1       Main     MacDuction     Main     MacDuction     Main     MacDuction     Main     MacDuction     Main     MacDuction     Main     Main | INPUT ATTACK RELEASE   Obist 2O Dist 3O Dist 3O   AUDIO 0 | OUTPUT POWER Empirical Labs |
|------------------------------------------------------------------------------------------------------------------------------------------------------------------------------------------------------------------------------------------------------------------------------------------------------------------------------------------------------------------------------------------------------------------------------------------------------------------------------------------------------------------------------------------------------------------------------------------------------------------------------------------------------------------------------------------------------------------------------------------------------------------------------------------------------------------------------------------------|-----------------------------------------------------------|-----------------------------|
| TRACK/INST                                                                                                                                                                                                                                                                                                                                                                                                                                                                                                                                                                                                                                                                                                                                                                                                                                     | Session:                                                  | Date:                       |
| Notes:                                                                                                                                                                                                                                                                                                                                                                                                                                                                                                                                                                                                                                                                                                                                                                                                                                         |                                                           |                             |

Write in the I nput and Output levels, Attack and Release times, and color in any LED's that are lit to indicate section status.